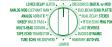

## MkII DELAYS (LEGACY button dark)

VINTAGE DISITAL DISITAL LO RES DELAY GLITCH. \_ . . . . CRISSCROSS DIGITAL W MOD ANALOG ADRIATIC \* MULTI-HEAD COSMOS TAPE ECHO TRANSISTO

## **LEGACY DELAYS** (LEGACY button lit)

LO RES DELAY GLITCH. \_ . . . . CRISSCROSS DISITAL W MOD ANALOS ADRIATIC \* DUAL DELAY STEREO SWEEP MULTI PASS • . PITCH ECHO PING PONG MULTI-HEAD COSMOS . TAPE ECHO TRANSISTOR TUBE ECHO HELIOSPHERE \* . \* HARMONY AUTO-VOL

Mod Depth

Spring Count

Predelay

Predelay

Mod Depth

Pitch Modes

Mod Depth

SECRET REVERBS (Hold LEGACY button and turn)